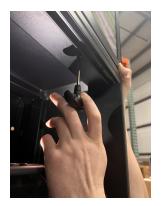

<u>STEP 5</u>: Tighten two more screws in the middle left and middle right top of cabinet/ bottom of sign.

STEP 6: Attach the included male to male barrel connector into the top of cabinet and back of sign as shown.

## <u>STEP 7:</u>

(ATTENTION: Please ensure voltage switch is set to the proper voltage before continuing!)

Plug cabinet power cord into an outlet.