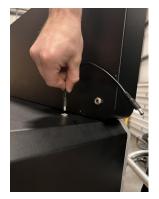

STEP 3: Place sign on top of cabinet, align holes in sign to holes in top of cabinet. Place screw in hole and tighten down.

STEP 4: Place a second screw on the left side bottom of sign into top of shelf.

<u>STEP 5</u>: Tighten two more screws in the middle left and middle right top of cabinet/ bottom of sign.

STEP 6: Attach the included male to male barrel connector into the top of cabinet and back of sign as shown.