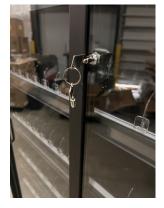

## CLUB13 CABINET ASSEMBLY INSTRUCTIONS

Cabinet Dimensions: H - 89"/ D - 15.25"/ W - 40.5" \*Tools for assembly included

STEP 1: Unbox the cabinet. (USE CAUTION: The sign will be located on top)

STEP 2: Locate keys in the included 'parts bag' attached to the sign and unlock the cabinet.