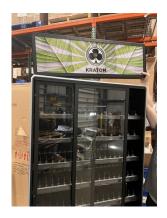

STEP 3: Place sign on top of cabinet, align holes in sign to holes in top of cabinet. Place screw in hole and tighten down.

STEP 4: Place a second screw on the left side bottom of sign into top of shelf.

<u>STEP 5</u>: Tighten two more screws in the middle left and middle right top of cabinet/ bottom of sign.

STEP 6: Attach the included male to male barrel connector into the top of cabinet and back of sign as shown.