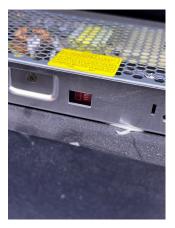

## <u>STEP 7:</u>

(ATTENTION: Please ensure voltage switch is set to the proper voltage before continuing!)

Plug cabinet power cord into an outlet.