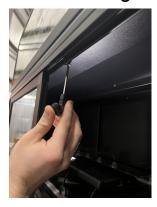

<u>STEP 5</u>: Tighten two more screws in the middle left and middle right top of cabinet/ bottom of sign.

STEP 6: Attach the included male to male barrel connector into the top of cabinet and back of sign as shown.