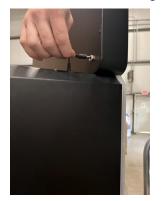

<u>STEP 5</u>: Tighten two more screws in the middle left and middle right top of cabinet/ bottom of sign.

STEP 6: Attach the included male to male barrel connector into the top of cabinet and back of sign as shown.