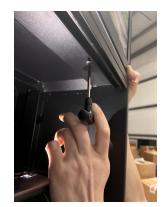

STEP 3: Place sign on top of cabinet, align holes in sign to holes in top of cabinet. Place screw in hole and tighten down.

STEP 4: Place a second screw on the left side bottom of sign into top of shelf.

<u>STEP 5</u>: Tighten two more screws in the middle left and middle right top of cabinet/ bottom of sign.

STEP 6: Attach the included male to male barrel connector into the top of cabinet and back of sign as shown.