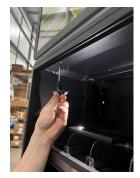

## CLUB13 CABINET ASSEMBLY INSTRUCTIONS

Cabinet Dimensions: H - 89"/ D - 15.25"/ W - 40.5" \*Tools for assembly included

STEP 1: Unbox the cabinet. (USE CAUTION: The sign will be located on top)

STEP 2: Locate keys in the included 'parts bag' attached to the sign and unlock the cabinet.

STEP 3: Place sign on top of cabinet, align holes in sign to holes in top of cabinet. Place screw in hole and tighten down.

STEP 4: Place a second screw on the left side bottom of sign into top of shelf.